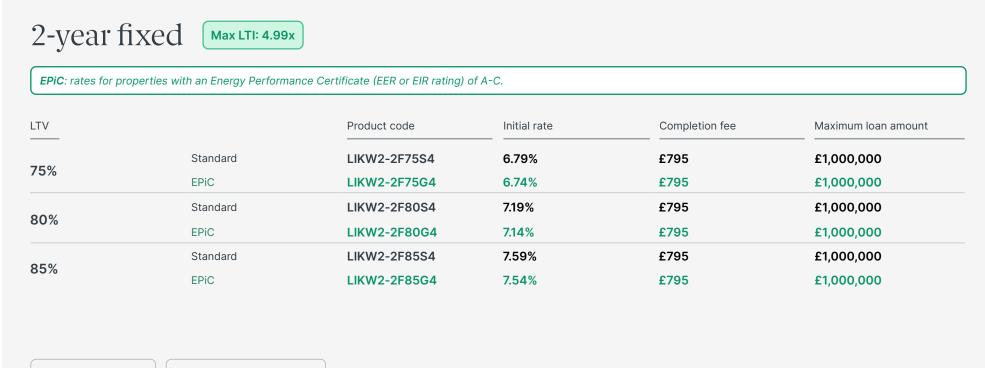

#### 2-year fixed

Max LTI: 4.99x

EPiC: rates for properties with an Energy Performance Certificate (EER or EIR rating) of A-C.

| LTV   |          | Product code | Initial rate | Completion fee | Maximum loan amount |
|-------|----------|--------------|--------------|----------------|---------------------|
| 75%   | Standard | LIKW1-2F75S3 | 6.44%        | £795           | £1,000,000          |
|       | EPiC     | LIKW1-2F75G3 | 6.39%        | £795           | £1,000,000          |
| 80%   | Standard | LIKW1-2F80S3 | 6.79%        | £795           | £1,000,000          |
|       | EPiC     | LIKW1-2F80G3 | 6.74%        | £795           | £1,000,000          |
| OE 9/ | Standard | LIKW1-2F85S3 | 7.14%        | £795           | £1,000,000          |
| 85%   | EPiC     | LIKW1-2F85G3 | 7.09%        | £795           | £1,000,000          |
| 90%   | Standard | LIKW1-2F90S3 | 7.49%        | £795           | £750,000            |
|       | EPiC     | LIKW1-2F90G3 | 7.44%        | £795           | £750,000            |

ERC Year 1/2: 2%/1%