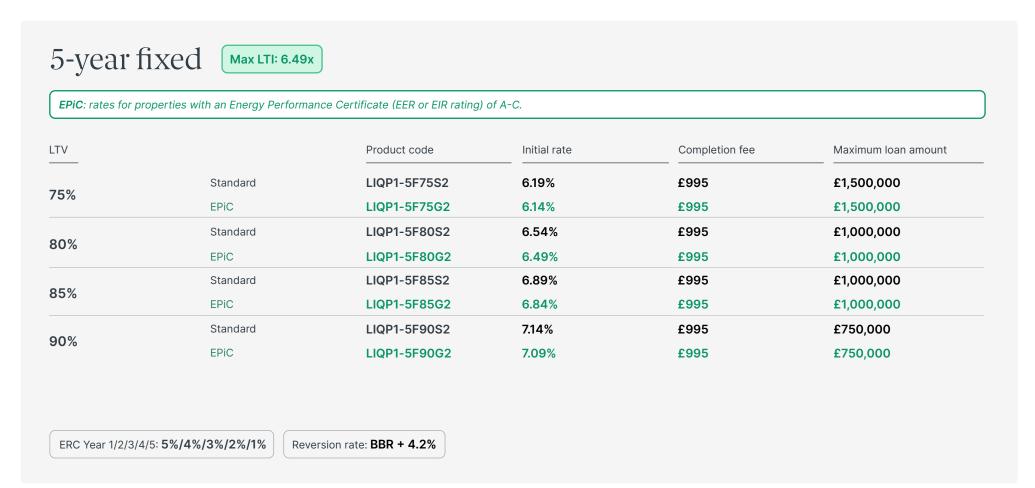

# LI Qualified Professional 1

#### 5-year fixed

Max LTI: 6.49x

EPiC: rates for properties with an Energy Performance Certificate (EER or EIR rating) of A-C.

| LTV |          | Product code | Initial rate | Completion fee | Maximum loan amount |
|-----|----------|--------------|--------------|----------------|---------------------|
|     | Standard | LIQP1-5F75S1 | 6.14%        | £995           | £1,500,000          |
| 75% | EPiC     | LIQP1-5F75G1 | 6.09%        | £995           | £1,500,000          |
| 80% | Standard | LIQP1-5F80S1 | 6.49%        | £995           | £1,000,000          |
|     | EPiC     | LIQP1-5F80G1 | 6.44%        | £995           | £1,000,000          |
| 85% | Standard | LIQP1-5F85S1 | 6.84%        | £995           | £1,000,000          |
|     | EPiC     | LIQP1-5F85G1 | 6.79%        | £995           | £1,000,000          |
| 90% | Standard | LIQP1-5F90S1 | 7.09%        | £995           | £750,000            |
|     | EPiC     | LIQP1-5F90G1 | 7.04%        | £995           | £750,000            |

ERC Year 1/2/3/4/5: **5%/4%/3%/2%/1%** 