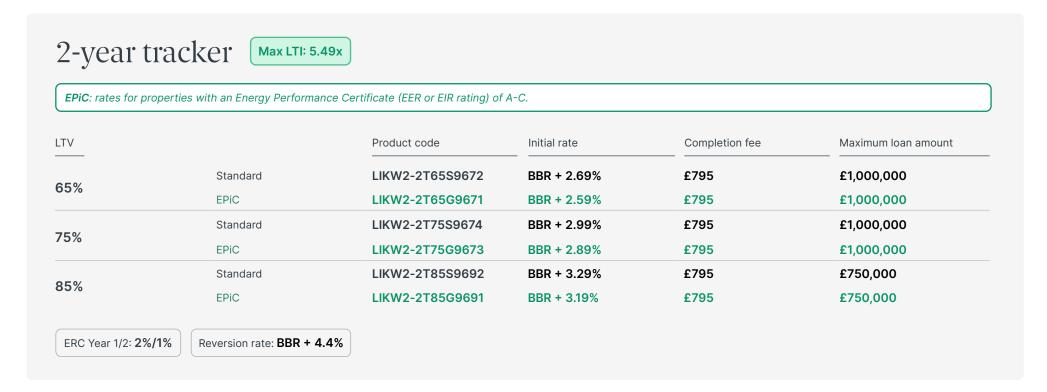

#### 2-year fixed

Max LTI: 5.49x

EPiC: rates for properties with an Energy Performance Certificate (EER or EIR rating) of A-C.

| LTV  |          | Product code | Initial rate | Completion fee | Maximum loan amount |
|------|----------|--------------|--------------|----------------|---------------------|
| 750/ | Standard | LIKW2-2F75S1 | 6.79%        | £795           | £1,000,000          |
| 75%  | EPiC     | LIKW2-2F75G1 | 6.74%        | £795           | £1,000,000          |
| 009/ | Standard | LIKW2-2F80S1 | 7.19%        | £795           | £1,000,000          |
| 80%  | EPiC     | LIKW2-2F80G1 | 7.14%        | £795           | £1,000,000          |
| 0=0/ | Standard | LIKW2-2F85S1 | 7.59%        | £795           | £750,000            |
| 85%  | EPiC     | LIKW2-2F85G1 | 7.54%        | £795           | £750,000            |

ERC Year 1/2: 2%/1%