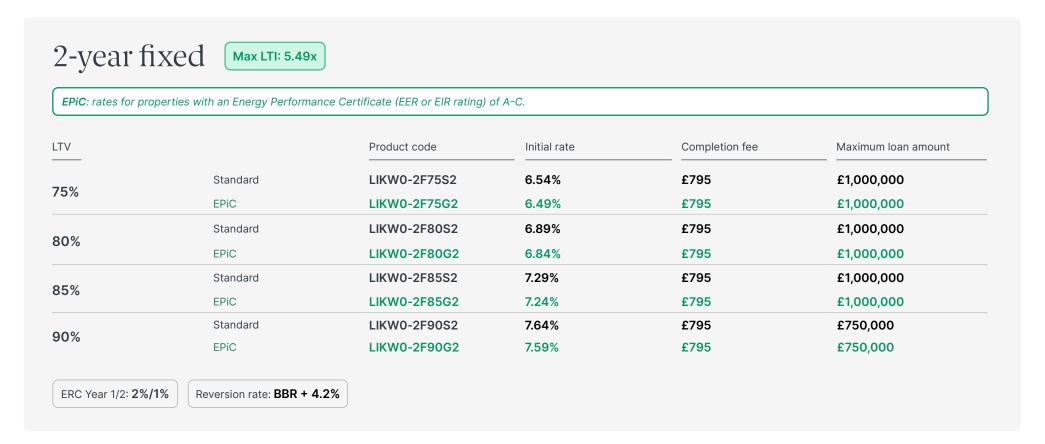

# LI Key Worker 0

#### 2-year fixed

Max LTI: 5.49x

EPiC: rates for properties with an Energy Performance Certificate (EER or EIR rating) of A-C.

| LTV |          | Product code | Initial rate | Completion fee | Maximum loan amount |
|-----|----------|--------------|--------------|----------------|---------------------|
| 75% | Standard | LIKW0-2F75S1 | 6.39%        | £795           | £1,000,000          |
|     | EPiC     | LIKW0-2F75G1 | 6.34%        | £795           | £1,000,000          |
| 80% | Standard | LIKW0-2F80S1 | 6.74%        | £795           | £1,000,000          |
|     | EPiC     | LIKW0-2F80G1 | 6.69%        | £795           | £1,000,000          |
| 85% | Standard | LIKW0-2F85S1 | 7.14%        | £795           | £1,000,000          |
|     | EPiC     | LIKW0-2F85G1 | 7.09%        | £795           | £1,000,000          |
| 90% | Standard | LIKW0-2F90S1 | 7.49%        | £795           | £750,000            |
|     | EPiC     | LIKW0-2F90G1 | 7.44%        | £795           | £750,000            |

ERC Year 1/2: 2%/1%