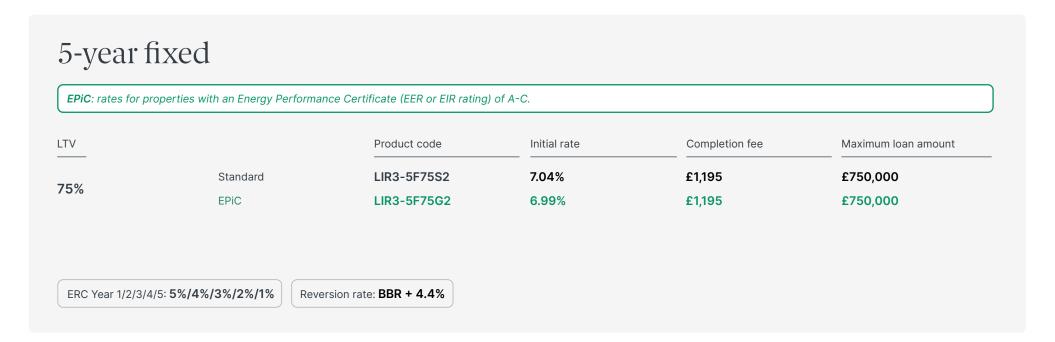

#### LI Resi 3 – Standard

# 5-year fixed

**EPIC**: rates for properties with an Energy Performance Certificate (EER or EIR rating) of A-C.

| LTV         |          | Product code | Initial rate | Completion fee | Maximum loan amount |
|-------------|----------|--------------|--------------|----------------|---------------------|
| <del></del> |          |              |              |                |                     |
| 75%         | Standard | LIR3-5F75S1  | 6.99%        | £1,195         | £750,000            |
| /5/0        | EPiC     | LIR3-5F75G1  | 6.94%        | £1,195         | £750,000            |

ERC Year 1/2/3/4/5: 5%/4%/3%/2%/1%