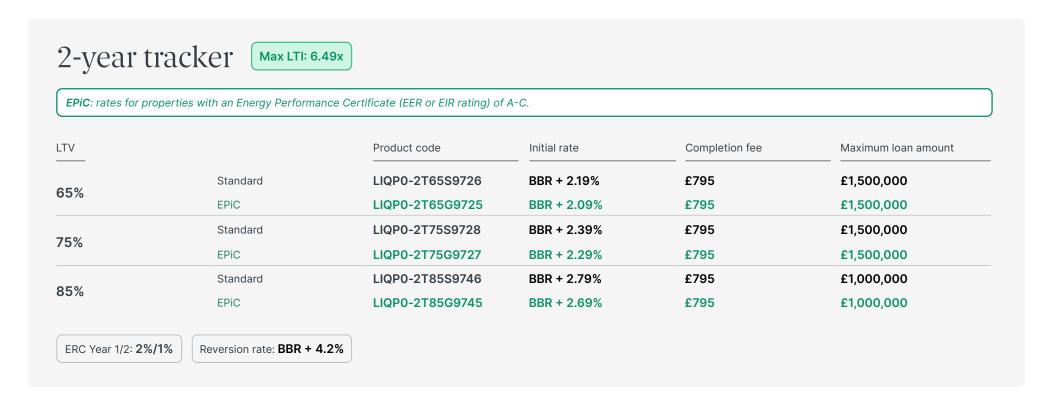

|
| 80%               | EPiC                                 | LIQP0-2F80G4                    | 6.74%        | £795           | £1,000,000          |
| 050/              | Standard                             | LIQP0-2F85S4                    | 7.14%        | £795           | £1,000,000          |
| 85%               | EPiC                                 | LIQP0-2F85G4                    | 7.09%        | £795           | £1,000,000          |
| 000/              | Standard                             | LIQP0-2F90S4                    | 7.49%        | £795           | £750,000            |
| 90%               | EPiC                                 | LIQP0-2F90G4                    | 7.44%        | £795           | £750,000            |



### LI Qualified Professional 0 – Tracker





# LI Qualified Professional 0

#### 5-year fixed

Max LTI: 6.49x

EPiC: rates for properties with an Energy Performance Certificate (EER or EIR rating) of A-C.

| LTV  |          | Product code | Initial rate | Completion fee | Maximum loan amount |
|------|----------|--------------|--------------|----------------|---------------------|
| 75%  | Standard | LIQP0-5F75S1 | 5.99%        | £995           | £1,500,000          |
| 75%  | EPiC     | LIQP0-5F75G1 | 5.94%        | £995           | £1,500,000          |
| 80%  | Standard | LIQP0-5F80S1 | 6.34%        | £995           | £1,000,000          |
| 80%  | EPiC     | LIQP0-5F80G1 | 6.29%        | £995           | £1,000,000          |
| 0.5% | Standard | LIQP0-5F85S1 | 6.69%        | £995           | £1,000,000          |
| 85%  | EPi