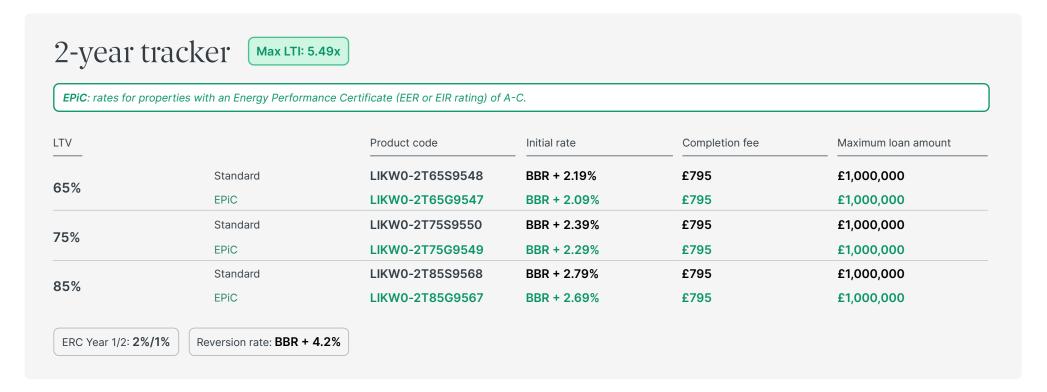

75% | Standard | LIKW0-2F75S3 | 6.29%        | £795           | £1,000,000          |
|     | EPiC     | LIKW0-2F75G3 | 6.24%        | £795           | £1,000,000          |
| 80% | Standard | LIKW0-2F80S3 | 6.64%        | £795           | £1,000,000          |
|     | EPiC     | LIKW0-2F80G3 | 6.59%        | £795           | £1,000,000          |
| 85% | Standard | LIKW0-2F85S3 | 6.99%        | £795           | £1,000,000          |
|     | EPiC     | LIKW0-2F85G3 | 6.94%        | £795           | £1,000,000          |
| 90% | Standard | LIKW0-2F90S3 | 7.34%        | £795           | £750,000            |
|     | EPiC     | LIKW0-2F90G3 | 7.29%        | £795           | £750,000            |

ERC Year 1/2: 2%/1%



## LI Key Worker 0 – Free Valuation



35



# LI Key Worker 0 – Tracker





#### 5-year fixed

Max LTI: 5.49x

EPiC: rates for properties with an Energy Performance Certificate (EER or EIR rating) of A-C.

| LTV  |          | Product code | Initial rate | Completion fee | Maximum loan amount |
|------|----------|--------------|--------------|----------------|---------------------|
|      | Standard | LIKW0-5F75S1 | 6.04%        | £995           | £1,000,000          |
| 75%  | EPiC     | LIKW0-5F75G1 | 5.99%        | £995           | £1,000,000          |
| 0004 | Standard | LIKW0-5F80S1 | 6.44%        | £995           | £1,000,000          |
| 80%  | EPiC     | LIKW0-5F80G1 | 6.39%        | £995           | £1,000,000          |
| 05%  | Standard | LIKW0-5F85S1 | 6.79%        | £995           | £1,000,000          |
| 85%  | EPiC     | LIKW0-5F85G1 | 6.74%