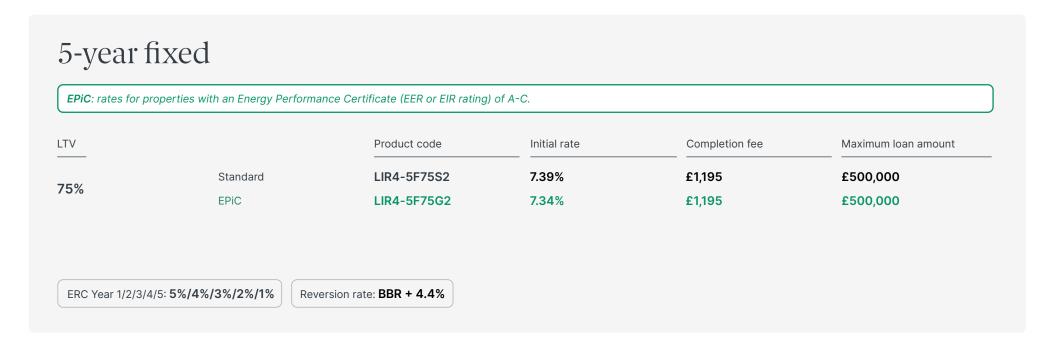

#### LI Resi 4 – Standard

#### 5-year fixed

EPiC: rates for properties with an Energy Performance Certificate (EER or EIR rating) of A-C.

| LTV         |          | Product code | Initial rate | Completion fee | Maximum loan amount |
|-------------|----------|--------------|--------------|----------------|---------------------|
| <del></del> |          |              |              |                |                     |
| 75%         | Standard | LIR4-5F75S1  | 7.34%        | £1,195         | £500,000            |
|             | EPiC     | LIR4-5F75G1  | 7.29%        | £1,195         | £500,000            |

ERC Year 1/2/3/4/5: 5%/4%/3%/2%/1%