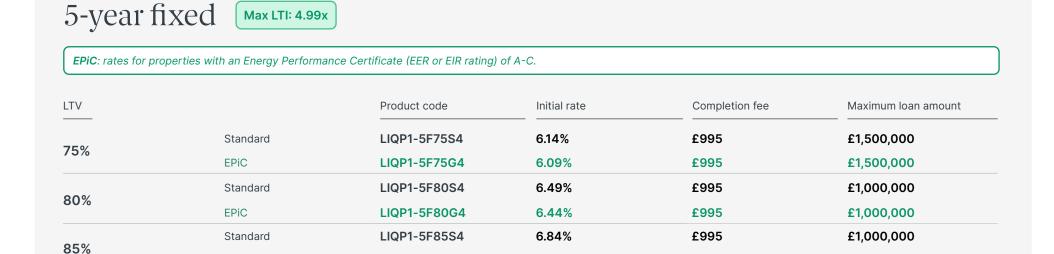

# LI Qualified Professional 1

5-year fixed

Max LTI: 4.99x

EPiC: rates for properties with an Energy Performance Certificate (EER or EIR rating) of A-C.

| LTV |          | Product code | Initial rate | Completion fee | Maximum loan amount |
|-----|----------|--------------|--------------|----------------|---------------------|
| 75% | Standard | LIQP1-5F75S3 | 6.09%        | £995           | £1,500,000          |
|     | EPiC     | LIQP1-5F75G3 | 6.04%        | £995           | £1,500,000          |
| 80% | Standard | LIQP1-5F80S3 | 6.44%        | £995           | £1,000,000          |
|     | EPiC     | LIQP1-5F80G3 | 6.39%        | £995           | £1,000,000          |
| 85% | Standard | LIQP1-5F85S3 | 6.79%        | £995           | £1,000,000          |
|     | EPiC     | LIQP1-5F85G3 | 6.74%        | £995           | £1,000,000          |
| 90% | Standard | LIQP1-5F90S3 | 7.04%        | £995           | £750,000            |
|     | EPiC     | LIQP1-5F90G3 | 6.99%        | £995           | £750,000            |

ERC Year 1/2/3/4/5: **5%/4%/3%/2%/1%** 

90%