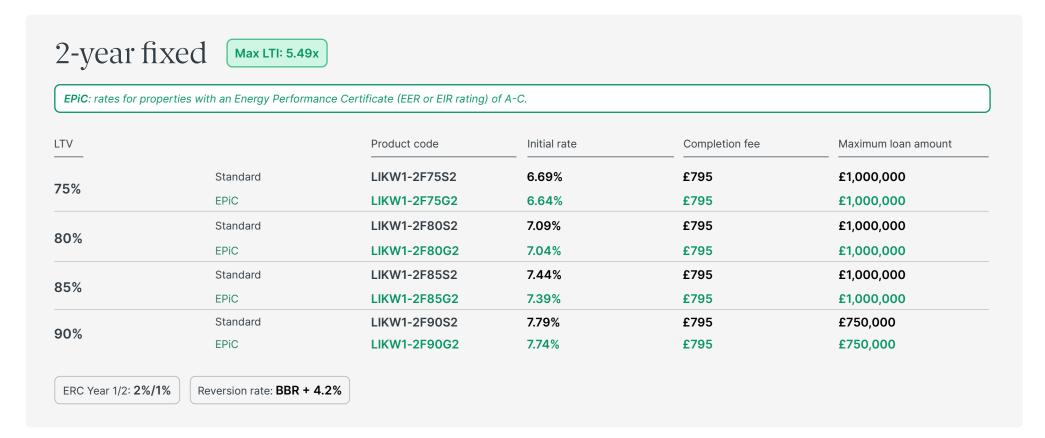

ERC Year 1/2/3/4/5: **5%/4%/3%/2%/1%** 

Max LTI: 5.49x

EPiC: rates for properties with an Energy Performance Certificate (EER or EIR rating) of A-C.

| LTV  |          | Product code | Initial rate | Completion fee | Maximum loan amount |
|------|----------|--------------|--------------|----------------|---------------------|
| 75%  | Standard | LIKW1-2F75S1 | 6.54%        | £795           | £1,000,000          |
|      | EPiC     | LIKW1-2F75G1 | 6.49%        | £795           | £1,000,000          |
| 80%  | Standard | LIKW1-2F80S1 | 6.94%        | £795           | £1,000,000          |
|      | EPiC     | LIKW1-2F80G1 | 6.89%        | £795           | £1,000,000          |
| 0.5% | Standard | LIKW1-2F85S1 | 7.29%        | £795           | £1,000,000          |
| 85%  | EPiC     | LIKW1-2F85G1 | 7.24%        | £795           | £1,000,000          |
| 00%  | Standard | LIKW1-2F90S1 | 7.64%        | £795           | £750,000            |
| 90%  | EPiC     | LIKW1-2F90G1 | 7.59%        | £795           | £750,000            |

ERC Year 1/2: 2%/1%