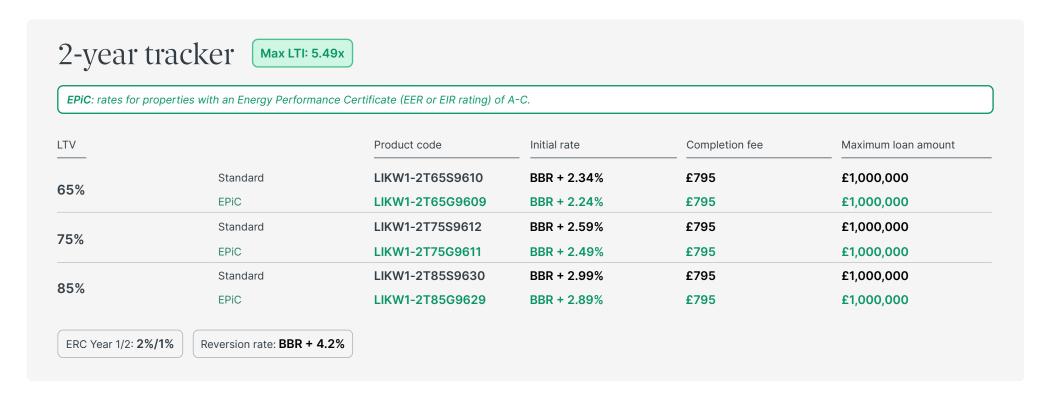

ERC Year 1/2/3/4/5: **5%/4%/3%/2%/1%** 

Max LTI: 5.49x

EPiC: rates for properties with an Energy Performance Certificate (EER or EIR rating) of A-C.

| LTV  |          | Product code | Initial rate | Completion fee | Maximum loan amount |
|------|----------|--------------|--------------|----------------|---------------------|
| 75%  | Standard | LIKW1-2F75S1 | 6.54%        | £795           | £1,000,000          |
|      | EPiC     | LIKW1-2F75G1 | 6.49%        | £795           | £1,000,000          |
| 80%  | Standard | LIKW1-2F80S1 | 6.94%        | £795           | £1,000,000          |
|      | EPiC     | LIKW1-2F80G1 | 6.89%        | £795           | £1,000,000          |
| 0.5% | Standard | LIKW1-2F85S1 | 7.29%        | £795           | £1,000,000          |
| 85%  | EPiC     | LIKW1-2F85G1 | 7.24%        | £795           | £1,000,000          |
| 00%  | Standard | LIKW1-2F90S1 | 7.64%        | £795           | £750,000            |
| 90%  | EPiC     | LIKW1-2F90G1 | 7.59%        | £795           | £750,000            |