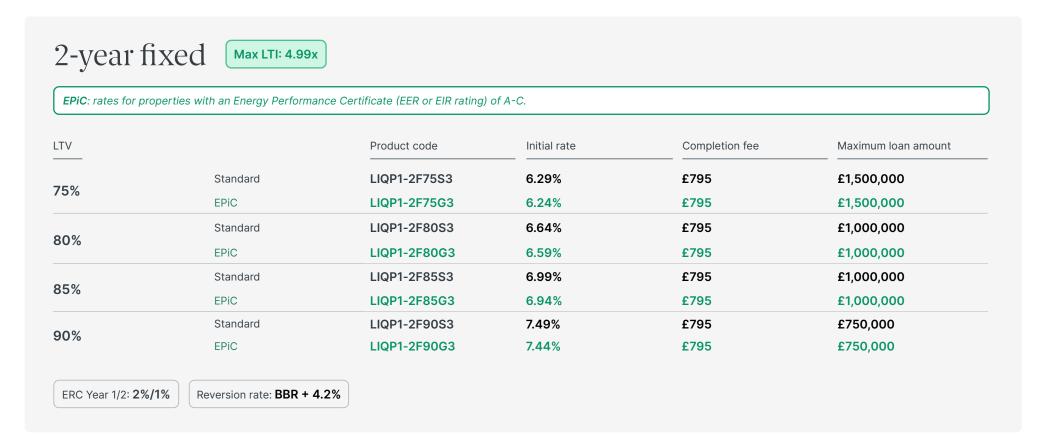

### LI Qualified Professional 1

# LI Qualified Professional 1 – Free Valuation

| <b>EPIC</b> : rates for pr | operties with an Energy Performance ( | Certificate (EER or EIR rating) | of A-C.      |                |                     |
|----------------------------|---------------------------------------|---------------------------------|--------------|----------------|---------------------|
| LTV                        |                                       | Product code                    | Initial rate | Completion fee | Maximum loan amount |
| <b></b>                    | Standard                              | LIQP1-2F75S4                    | 6.44%        | £795           | £1,500,000          |
| 75%                        | EPiC                                  | LIQP1-2F75G4                    | 6.39%        | £795           | £1,500,000          |
|                            | Standard                              | LIQP1-2F80S4                    | 6.79%        | £795           | £1,000,000          |
| 80%                        | EPiC                                  | LIQP1-2F80G4                    | 6.74%        | £795           | £1,000,000          |
| 050/                       | Standard                              | LIQP1-2F85S4                    | 7.14%        | £795           | £1,000,000          |
| 85%                        | EPiC                                  | LIQP1-2F85G4                    | 7.09%        | £795           | £1,000,000          |
| 20%                        | Standard                              | LIQP1-2F90S4                    | 7.64%        | £795           | £750,000            |
| 90%                        | EPIC                                  | LIQP1-2F90G4                    | 7.59%        | £795           | £750,000            |