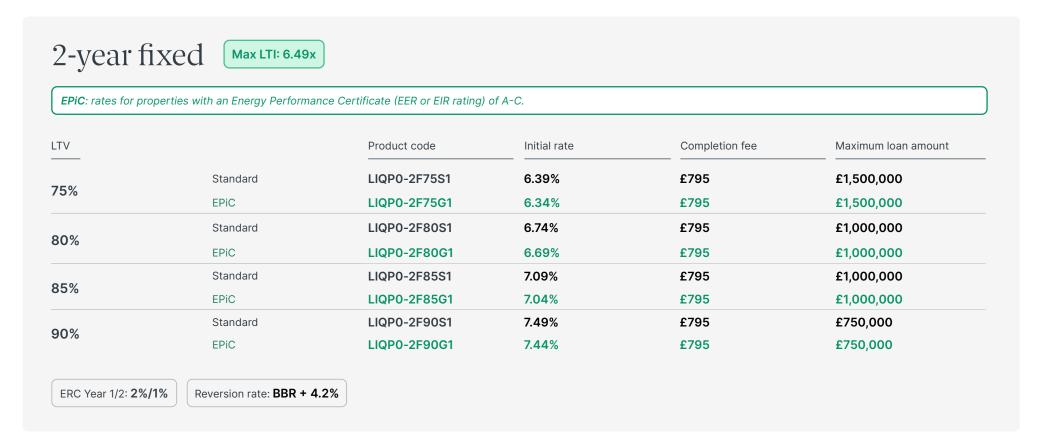

# LI Qualified Professional 0

#### 5-year fixed

Max LTI: 6.49x

EPiC: rates for properties with an Energy Performance Certificate (EER or EIR rating) of A-C.

| LTV  |          | Product code | Initial rate | Completion fee | Maximum loan amount |
|------|----------|--------------|--------------|----------------|---------------------|
| 75%  | Standard | LIQP0-5F75S1 | 5.99%        | £995           | £1,500,000          |
| 75%  | EPiC     | LIQP0-5F75G1 | 5.94%        | £995           | £1,500,000          |
| 80%  | Standard | LIQP0-5F80S1 | 6.34%        | £995           | £1,000,000          |
| 80%  | EPiC     | LIQP0-5F80G1 | 6.29%        | £995           | £1,000,000          |
| 0.5% | Standard | LIQP0-5F85S1 | 6.69%        | £995           | £1,000,000          |
| 85%  | EPiC     | LIQP0-5F85G1 | 6.64%        | £995           | £1,000,000          |
| 00%  | Standard | LIQP0-5F90S1 | 6.89%        | £995           | £750,000            |
| 90%  | EPiC     | LIQP0-5F90G1 | 6.84%        | £995           | £750,000            |

ERC Year 1/2/3/4/5: **5%/4%/3%/2%/1%** 