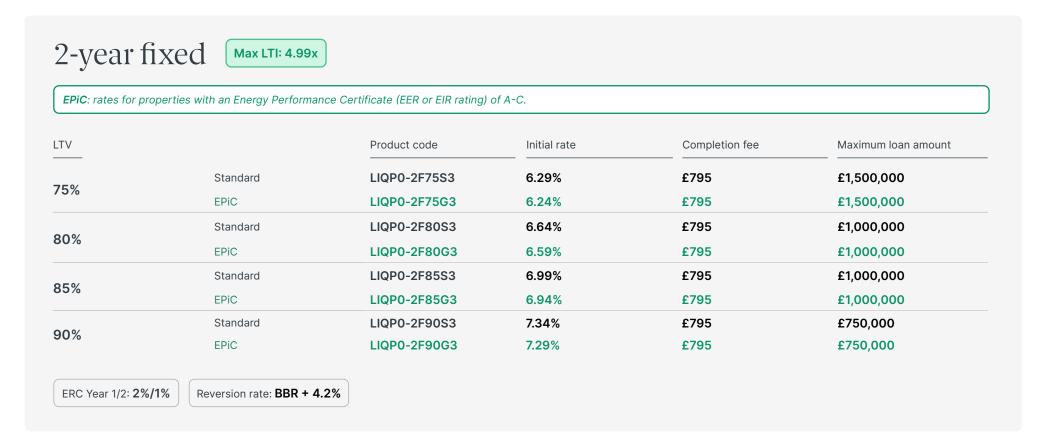

# LI Qualified Professional 0

#### 5-year fixed

Max LTI: 4.99x

EPiC: rates for properties with an Energy Performance Certificate (EER or EIR rating) of A-C.

| LTV  |          | Product code | Initial rate | Completion fee | Maximum loan amount |
|------|----------|--------------|--------------|----------------|---------------------|
|      | Standard | LIQP0-5F75S3 | 5.94%        | £995           | £1,500,000          |
| 75%  | EPiC     | LIQP0-5F75G3 | 5.89%        | £995           | £1,500,000          |
| 000/ | Standard | LIQP0-5F80S3 | 6.29%        | £995           | £1,000,000          |
| 80%  | EPiC     | LIQP0-5F80G3 | 6.24%        | £995           | £1,000,000          |
| 05%  | Standard | LIQP0-5F85S3 | 6.64%        | £995           | £1,000,000          |
| 85%  | EPiC     | LIQP0-5F85G3 | 6.59%        | £995           | £1,000,000          |
| 90%  | Standard | LIQP0-5F90S3 | 6.84%        | £995           | £750,000            |
| 90%  | EPiC     | LIQP0-5F90G3 | 6.79%        | £995           | £750,000            |

ERC Year 1/2/3/4/5: **5%/4%/3%/2%/1%** 