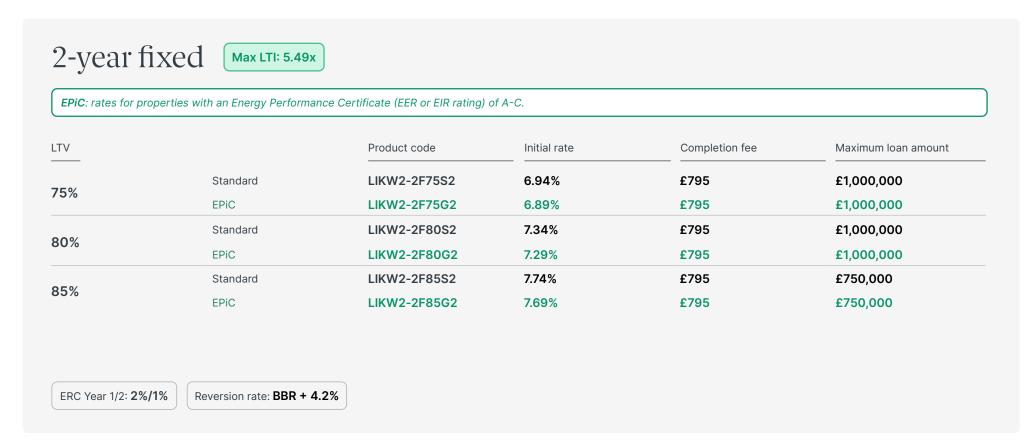

R or EIR rating) of A-C.

| LTV  |          | Product code | Initial rate | Completion fee | Maximum loan amount |
|------|----------|--------------|--------------|----------------|---------------------|
| 750/ | Standard | LIKW2-2F75S1 | 6.79%        | £795           | £1,000,000          |
| 75%  | EPiC     | LIKW2-2F75G1 | 6.74%        | £795           | £1,000,000          |
| 009/ | Standard | LIKW2-2F80S1 | 7.19%        | £795           | £1,000,000          |
| 80%  | EPiC     | LIKW2-2F80G1 | 7.14%        | £795           | £1,000,000          |
| 0=0/ | Standard | LIKW2-2F85S1 | 7.59%        | £795           | £750,000            |
| 85%  | EPiC     | LIKW2-2F85G1 | 7.54%        | £795           | £750,000            |

ERC Year 1/2: 2%/1%



### LI Key Worker 2 – Free Valuation





#### 2-year fixed

Max LTI: 4.99x

EPiC: rates for properties with an Energy Performance Certificate (EER or EIR rating) of A-C.

| LTV   |          | Product code | Initial rate | Completion fee | Maximum loan amount |
|-------|----------|--------------|--------------|----------------|---------------------|
| 75%   | Standard | LIKW2-2F75S3 | 6.64%        | £795           | £1,000,000          |
|       | EPiC     | LIKW2-2F75G3 | 6.59%        | £795           | £1,000,000          |
| 80%   | Standard | LIKW2-2F80S3 | 7.04%        | £795           | £1,000,000          |
| 80%   | EPiC     | LIKW2-2F80G3 | 6.99%        | £795           | £1,000,000          |
| OE 9/ | Standard | LIKW2-2F85S3 | 7.44%        | £795           | £1,000,000          |
| 85%   | EPiC     | LIKW2-2F85G3 |