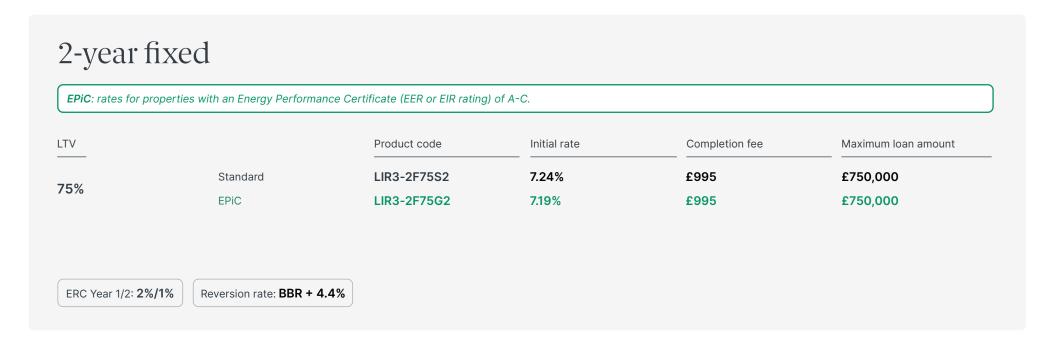

#### LI Resi 3 – Standard

#### 2-year fixed

EPiC: rates for properties with an Energy Performance Certificate (EER or EIR rating) of A-C.

| LTV |          | Product code | Initial rate | Completion fee | Maximum Ioan amount |
|-----|----------|--------------|--------------|----------------|---------------------|
|     | Standard | LIR3-2F75S1  | 7.09%        | £995           | £750,000            |
| 75% | EPiC     | LIR3-2F75G1  | 7.04%        | £995           | £750,000            |

ERC Year 1/2: 2%/1%