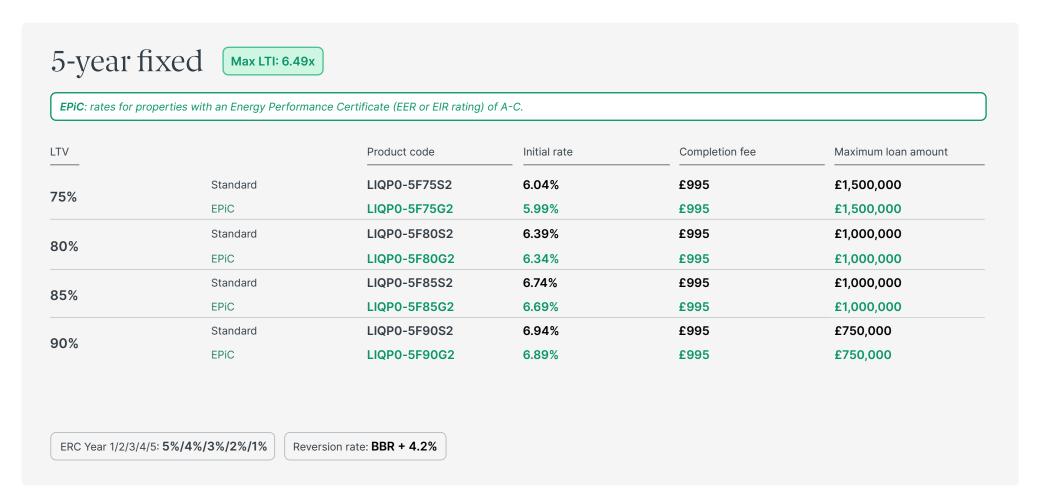

# LI Qualified Professional 0

#### 5-year fixed

Max LTI: 6.49x

EPiC: rates for properties with an Energy Performance Certificate (EER or EIR rating) of A-C.

| LTV  |          | Product code | Initial rate | Completion fee | Maximum loan amount |
|------|----------|--------------|--------------|----------------|---------------------|
| 75%  | Standard | LIQP0-5F75S1 | 5.99%        | £995           | £1,500,000          |
| 75%  | EPiC     | LIQP0-5F75G1 | 5.94%        | £995           | £1,500,000          |
| 80%  | Standard | LIQP0-5F80S1 | 6.34%        | £995           | £1,000,000          |
| 80%  | EPiC     | LIQP0-5F80G1 | 6.29%        | £995           | £1,000,000          |
| 0.5% | Standard | LIQP0-5F85S1 | 6.69%        | £995           | £1,000,000          |
| 85%  | EPiC     | LIQP0-5F85G1 | 6.64%        | £995           | £1,000,000          |
| 00%  | Standard | LIQP0-5F90S1 | 6.89%        | £995           | £750,000            |
| 90%  | EPiC     | LIQP0-5F90G1 | 6.84%        | £995           | £750,000            |

ERC Year 1/2/3/4/5: **5%/4%/3%/2%/1%** 