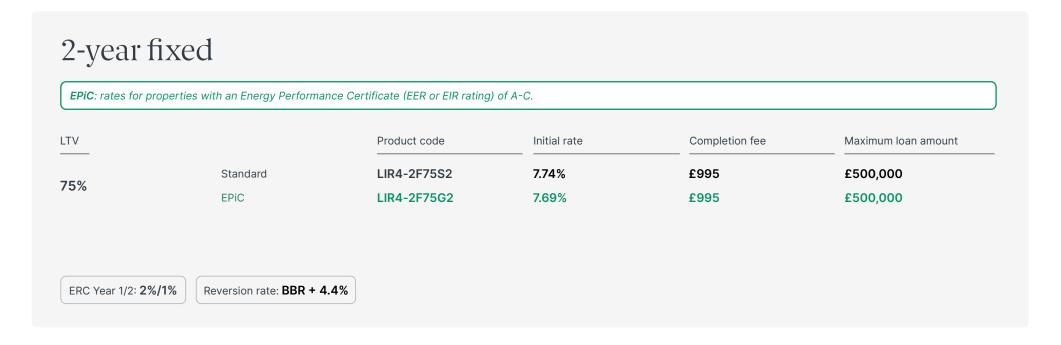

#### LI Resi 4 – Standard

#### 2-year fixed

EPiC: rates for properties with an Energy Performance Certificate (EER or EIR rating) of A-C.

| LTV |          | Product code | Initial rate | Completion fee | Maximum Ioan amount |
|-----|----------|--------------|--------------|----------------|---------------------|
| 75% | Standard | LIR4-2F75S1  | 7.59%        | £995           | £500,000            |
|     | EPiC     | LIR4-2F75G1  | 7.54%        | £995           | £500,000            |

ERC Year 1/2: 2%/1%