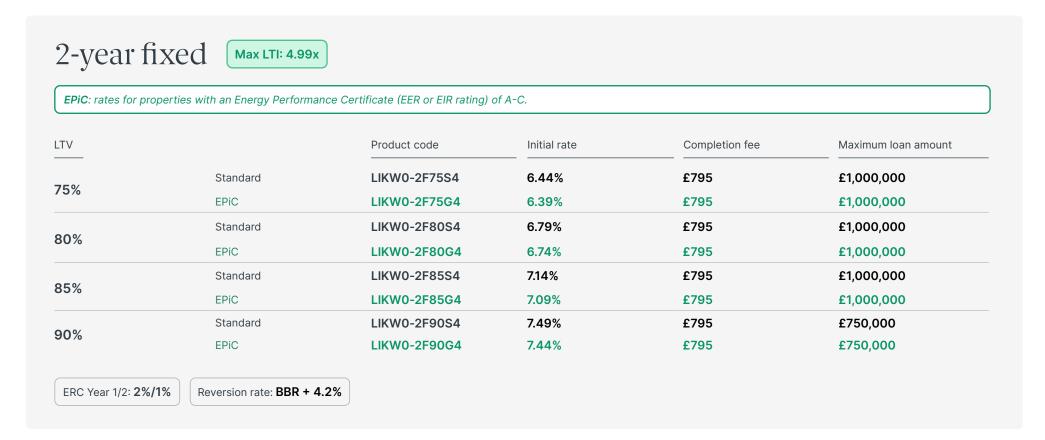

# LI Key Worker 0

#### 2-year fixed

Max LTI: 4.99x

EPiC: rates for properties with an Energy Performance Certificate (EER or EIR rating) of A-C.

| LTV |          | Product code | Initial rate | Completion fee | Maximum loan amount |
|-----|----------|--------------|--------------|----------------|---------------------|
| 75% | Standard | LIKW0-2F75S3 | 6.29%        | £795           | £1,000,000          |
|     | EPiC     | LIKW0-2F75G3 | 6.24%        | £795           | £1,000,000          |
| 80% | Standard | LIKW0-2F80S3 | 6.64%        | £795           | £1,000,000          |
|     | EPiC     | LIKW0-2F80G3 | 6.59%        | £795           | £1,000,000          |
| 85% | Standard | LIKW0-2F85S3 | 6.99%        | £795           | £1,000,000          |
|     | EPiC     | LIKW0-2F85G3 | 6.94%        | £795           | £1,000,000          |
| 90% | Standard | LIKW0-2F90S3 | 7.34%        | £795           | £750,000            |
|     | EPiC     | LIKW0-2F90G3 | 7.29%        | £795           | £750,000            |

ERC Year 1/2: 2%/1%