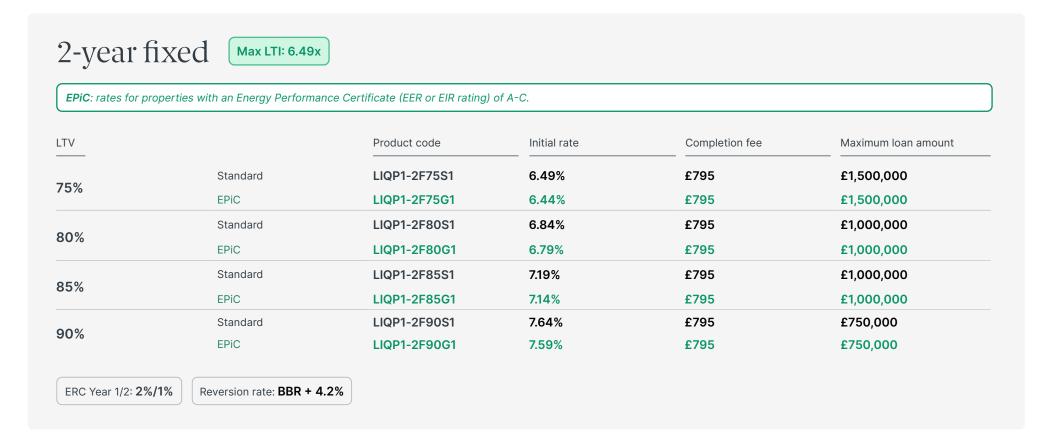

### LI Qualified Professional 1

# LI Qualified Professional 1 – Free Valuation

| <b>EPiC</b> : rates for pr | roperties with an Energy Performand | ce Certificate (EER or EIR rating) | of A-C.      |                |                     |
|----------------------------|-------------------------------------|------------------------------------|--------------|----------------|---------------------|
| _TV                        |                                     | Product code                       | Initial rate | Completion fee | Maximum loan amount |
| 75%                        | Standard                            | LIQP1-2F75S2                       | 6.64%        | £795           | £1,500,000          |
|                            | EPiC                                | LIQP1-2F75G2                       | 6.59%        | £795           | £1,500,000          |
|                            | Standard                            | LIQP1-2F80S2                       | 6.99%        | £795           | £1,000,000          |
| 30%                        | EPiC                                | LIQP1-2F80G2                       | 6.94%        | £795           | £1,000,000          |
| 2=0/                       | Standard                            | LIQP1-2F85S2                       | 7.34%        | £795           | £1,000,000          |
| 85%                        | EPiC                                | LIQP1-2F85G2                       | 7.29%        | £795           | £1,000,000          |
| 200/                       | Standard                            | LIQP1-2F90S2                       | 7.79%        | £795           | £750,000            |
| 90%                        | EPiC                                | LIQP1-2F90G2                       | 7.74%        | £795           | £750,000            |