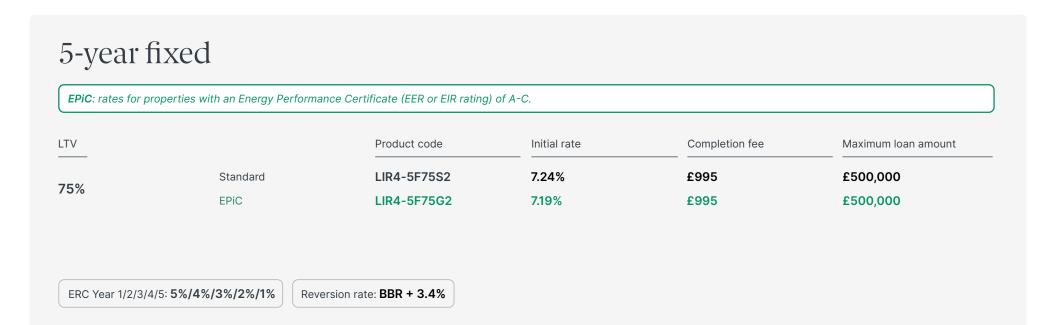

# LI Resi 4 – Standard

#### 5-year fixed

EPiC: rates for properties with an Energy Performance Certificate (EER or EIR rating) of A-C.

| LTV         |          | Product code | Initial rate | Completion fee | Maximum loan amount |
|-------------|----------|--------------|--------------|----------------|---------------------|
| <del></del> |          |              |              |                |                     |
| 75%         | Standard | LIR4-5F75S1  | 7.19%        | £995           | £500,000            |
|             | EPiC     | LIR4-5F75G1  | 7.14%        | £995           | £500,000            |

ERC Year 1/2/3/4/5: 5%/4%/3%/2%/1%