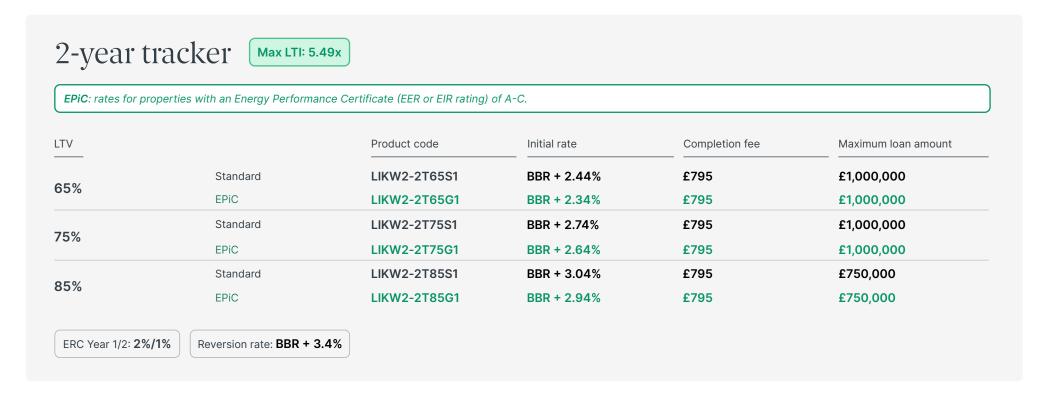

#### 2-year tracker

EPiC: rates for properties with an Energy Performance Certificate (EER or EIR rating) of A-C.

| LTV  |          | Product code                 | Initial rate | Completion fee | Maximum loan amount |
|------|----------|------------------------------|--------------|----------------|---------------------|
| 050/ | Standard | LIR2-2T65S1                  | BBR + 2.44%  | £995           | £1,000,000          |
| 65%  | EPiC     | LIR2-2T65G1 BBR + 2.34% £995 | £995         | £1,000,000     |                     |
| 75%  | Standard | LIR2-2T75S1                  | BBR + 2.74%  | £995           | £1,000,000          |
| /5%  | EPiC     | LIR2-2T75G1                  | BBR + 2.64%  | £995           | £1,000,000          |
| 05%  | Standard | LIR2-2T85S1                  | BBR + 3.04%  | £995           | £750,000            |
| 85%  | EPiC     | LIR2-2T85G1                  | BBR + 2.94%  | £995           | £750,000            |

ERC Year 1/2: 2%/1%