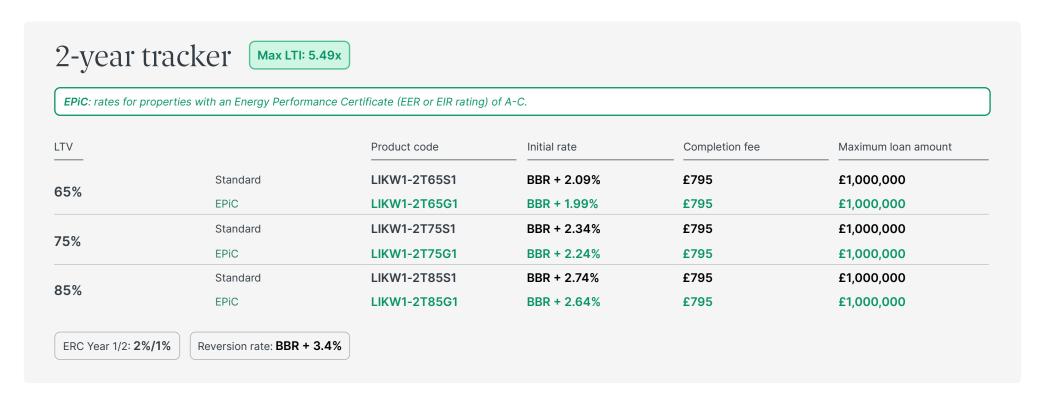

#### 2-year fixed

Max LTI: 5.49x

EPiC: rates for properties with an Energy Performance Certificate (EER or EIR rating) of A-C.

| LTV  |          | Product code | Initial rate | Completion fee | Maximum loan amount |
|------|----------|--------------|--------------|----------------|---------------------|
| 750/ | Standard | LIKW2-2F75S1 | 6.64%        | £995           | £1,000,000          |
| 75%  | EPiC     | LIKW2-2F75G1 | 6.59%        | £995           | £1,000,000          |
| 80%  | Standard | LIKW2-2F80S1 | 7.04%        | £995           | £1,000,000          |
| 00%  | EPiC     | LIKW2-2F80G1 | 6.99%        | £995<br>£995   | £1,000,000          |
| 0.5% | Standard | LIKW2-2F85S1 | 7.44%        | £995           | £750,000            |
| 85%  | EPiC     | LIKW2-2F85G1 | 7.39%        | £995           | £750,000            |

ERC Year 1/2: 2%/1%