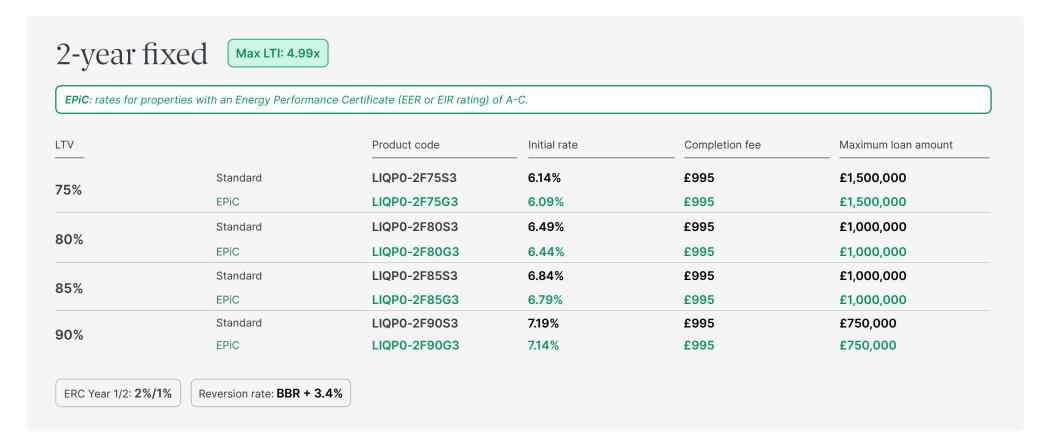

## LI Qualified Professional 0

#### 5-year fixed

Max LTI: 4.99x

EPiC: rates for properties with an Energy Performance Certificate (EER or EIR rating) of A-C.

| LTV   |          | Product code | Initial rate | Completion fee | Maximum loan amount |
|-------|----------|--------------|--------------|----------------|---------------------|
|       | Standard | LIQP0-5F75S3 | 5.79%        | £995           | £1,500,000          |
| 75%   | EPiC     | LIQP0-5F75G3 | 5.74%        | £995           | £1,500,000          |
| 0004  | Standard | LIQP0-5F80S3 | 6.14%        | £995           | £1,000,000          |
| 80%   | EPiC     | LIQP0-5F80G3 | 6.09%        | £995           | £1,000,000          |
| 05%   | Standard | LIQP0-5F85S3 | 6.49%        | £995           | £1,000,000          |
| 85%   | EPiC     | LIQP0-5F85G3 | 6.44%        | £995           | £1,000,000          |
| 90%   | Standard | LIQP0-5F90S3 | 6.69%        | £995           | £750,000            |
| 30 /0 | EPiC     | LIQP0-5F90G3 | 6.64%        | £995           | £750,000            |

ERC Year 1/2/3/4/5: **5%/4%/3%/2%/1%** 