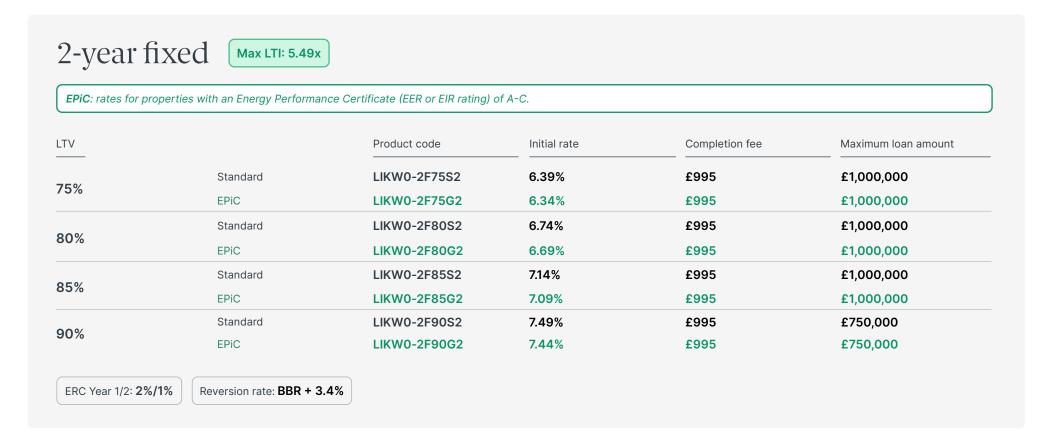

------------|---------------------|
| 75% | Standard | LIKW0-2F75S1 | 6.24%        | £995           | £1,000,000          |
|     | EPiC     | LIKW0-2F75G1 | 6.19%        | £995           | £1,000,000          |
| 80% | Standard | LIKW0-2F80S1 | 6.59%        | £995           | £1,000,000          |
|     | EPiC     | LIKW0-2F80G1 | 6.54%        | £995           | £1,000,000          |
| 85% | Standard | LIKW0-2F85S1 | 6.99%        | £995           | £1,000,000          |
|     | EPiC     | LIKW0-2F85G1 | 6.94%        | £995           | £1,000,000          |
| 90% | Standard | LIKW0-2F90S1 | 7.34%        | £995           | £750,000            |
|     | EPiC     | LIKW0-2F90G1 | 7.29%        | £995           | £750,000            |

ERC Year 1/2: 2%/1%



# LI Key Worker 0 – Free Valuation





# LI Key Worker 0

#### 2-year fixed

Max LTI: 4.99x

EPiC: rates for properties with an Energy Performance Certificate (EER or EIR rating) of A-C.

| LTV |          | Product code | Initial rate | Completion fee | Maximum loan amount |
|-----|----------|--------------|--------------|----------------|---------------------|
| 75% | Standard | LIKW0-2F75S3 | 6.14%        | £995           | £1,000,000          |
|     | EPiC     | LIKW0-2F75G3 | 6.09%        | £995           | £1,000,000          |
| 80% | Standard | LIKW0-2F80S3 | 6.49%        | £995           | £1,000,000          |
|     | EPiC     | LIKW0-2F80G3 | 6.44%        | £995           | £1,000,000          |
| 85% | Standard | LIKW0-2F85S3 | 6.84%        | £995           | £1,000,000          |
|     | EPiC     | LIKW0-2F85G3