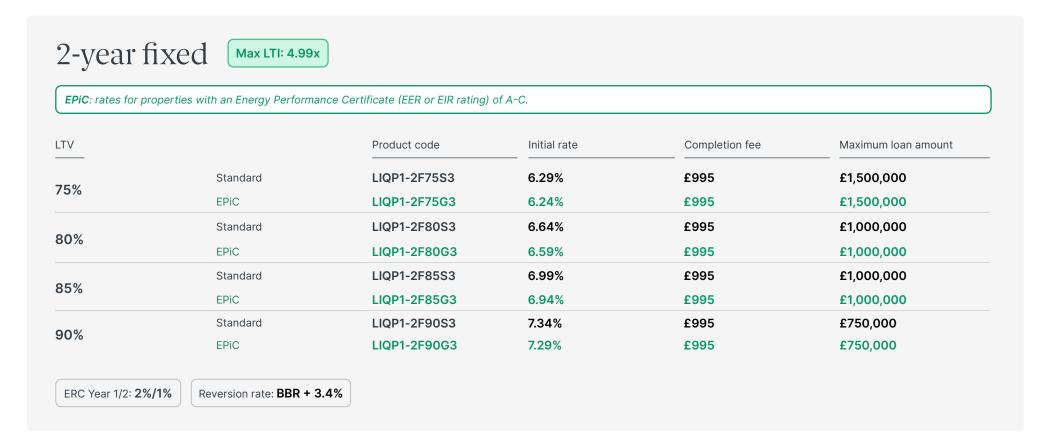

### LI Qualified Professional 1

## LI Qualified Professional 1 – Free Valuation

| EPiC: rates for pr | operties with an Energy Performance ( | Certificate (EER or EIR rating) | of A-C.      |                |                     |
|--------------------|---------------------------------------|---------------------------------|--------------|----------------|---------------------|
| LTV                |                                       | Product code                    | Initial rate | Completion fee | Maximum loan amount |
|                    | Standard                              | LIQP1-2F75S4                    | 6.44%        | £995           | £1,500,000          |
| 75%                | EPiC                                  | LIQP1-2F75G4                    | 6.39%        | £995           | £1,500,000          |
|                    | Standard                              | LIQP1-2F80S4                    | 6.79%        | £995           | £1,000,000          |
| 80%                | EPiC                                  | LIQP1-2F80G4                    | 6.74%        | £995           | £1,000,000          |
| 050/               | Standard                              | LIQP1-2F85S4                    | 7.14%        | £995           | £1,000,000          |
| 85%                | EPiC                                  | LIQP1-2F85G4                    | 7.09%        | £995           | £1,000,000          |
| 22%                | Standard                              | LIQP1-2F90S4                    | 7.49%        | £995           | £750,000            |
| 90%                | EPiC                                  | LIQP1-2F90G4                    | 7.44%        | £995           | £750,000            |

### LI Qualified Professional 1 – Tracker