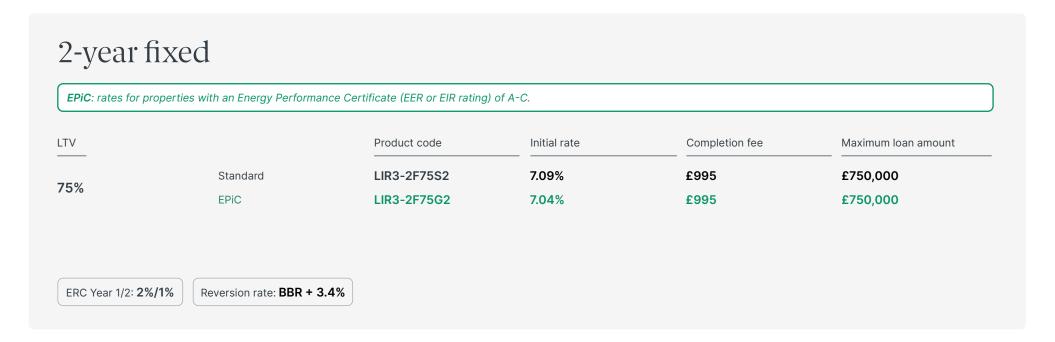

# LI Resi 3 – Standard

#### 2-year fixed

EPiC: rates for properties with an Energy Performance Certificate (EER or EIR rating) of A-C.

| LTV         |          | Product code | Initial rate | Completion fee | Maximum loan amount |
|-------------|----------|--------------|--------------|----------------|---------------------|
| <del></del> |          |              |              |                |                     |
| 75%         | Standard | LIR3-2F75S1  | 6.94%        | £995           | £750,000            |
| 75/0        | EPiC     | LIR3-2F75G1  | 6.89%        | £995           | £750,000            |

ERC Year 1/2: 2%/1%