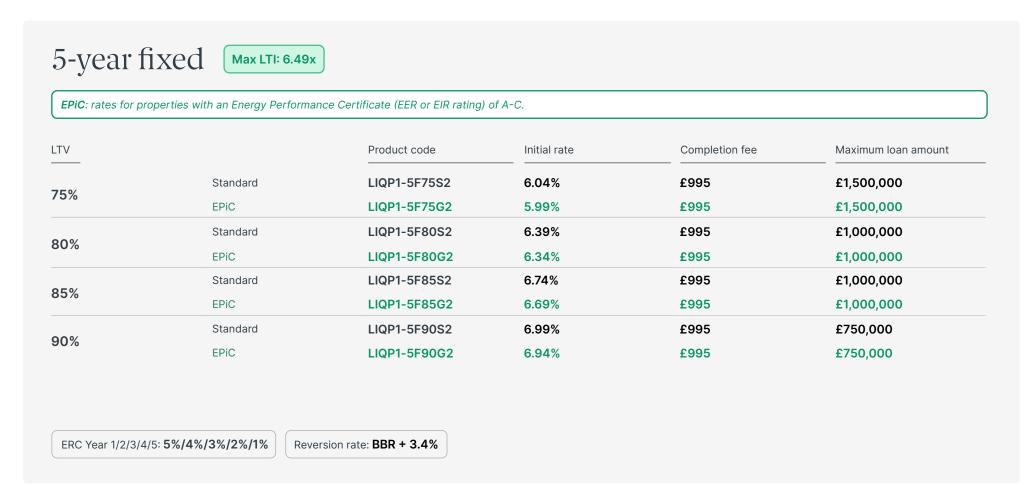

#### 5-year fixed

Max LTI: 6.49x

EPiC: rates for properties with an Energy Performance Certificate (EER or EIR rating) of A-C.

| LTV |          | Product code | Initial rate | Completion fee | Maximum loan amount |
|-----|----------|--------------|--------------|----------------|---------------------|
| 75% | Standard | LIQP1-5F75S1 | 5.99%        | £995           | £1,500,000          |
|     | EPiC     | LIQP1-5F75G1 | 5.94%        | £995           | £1,500,000          |
| 80% | Standard | LIQP1-5F80S1 | 6.34%        | £995           | £1,000,000          |
|     | EPiC     | LIQP1-5F80G1 | 6.29%        | £995           | £1,000,000          |
| 85% | Standard | LIQP1-5F85S1 | 6.69%        | £995           | £1,000,000          |
|     | EPiC     | LIQP1-5F85G1 | 6.64%        | £995           | £1,000,000          |
| 90% | Standard | LIQP1-5F90S1 | 6.94%        | £995           | £750,000            |
|     | EPiC     | LIQP1-5F90G1 | 6.89%        | £995           | £750,000            |