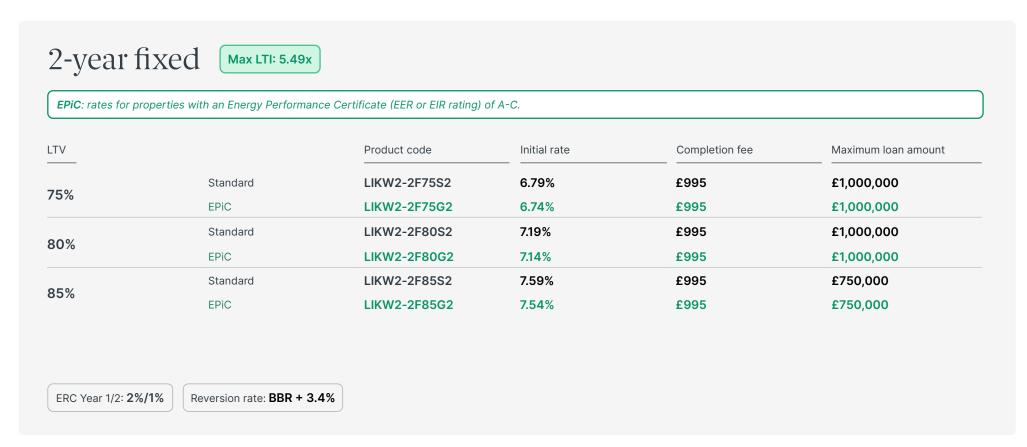

#### 2-year fixed

Max LTI: 5.49x

EPiC: rates for properties with an Energy Performance Certificate (EER or EIR rating) of A-C.

| LTV  |          | Product code | Initial rate | Completion fee | Maximum loan amount |
|------|----------|--------------|--------------|----------------|---------------------|
| 750/ | Standard | LIKW2-2F75S1 | 6.64%        | £995           | £1,000,000          |
| 75%  | EPiC     | LIKW2-2F75G1 | 6.59%        | £995           | £1,000,000          |
| 80%  | Standard | LIKW2-2F80S1 | 7.04%        | £995           | £1,000,000          |
| 00%  | EPiC     | LIKW2-2F80G1 | 6.99%        | £995<br>£995   | £1,000,000          |
| 0.5% | Standard | LIKW2-2F85S1 | 7.44%        | £995           | £750,000            |
| 85%  | EPiC     | LIKW2-2F85G1 | 7.39%        | £995           | £750,000            |

ERC Year 1/2: 2%/1%