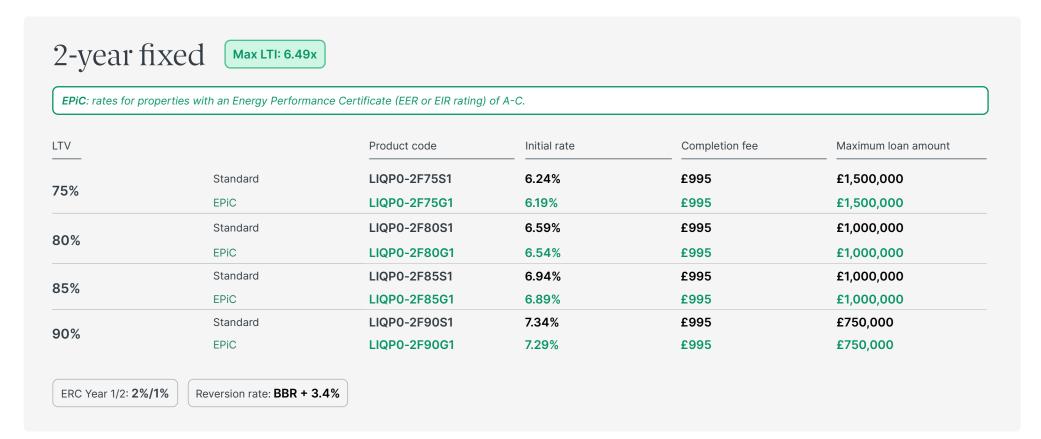

### LI Qualified Professional 0

## LI Qualified Professional 0 – Free Valuation

| EPiC: rates for p | roperties with an Energy Performance | Certificate (EER or EIR rating) | of A-C.      |                |                     |
|-------------------|--------------------------------------|---------------------------------|--------------|----------------|---------------------|
| LTV               |                                      | Product code                    | Initial rate | Completion fee | Maximum loan amount |
|                   | Standard                             | LIQP0-2F75S2                    | 6.39%        | £995           | £1,500,000          |
| 75%               | EPiC                                 | LIQP0-2F75G2                    | 6.34%        | £995           | £1,500,000          |
|                   | Standard                             | LIQP0-2F80S2                    | 6.74%        | £995           | £1,000,000          |
| 80%               | EPiC                                 | LIQP0-2F80G2                    | 6.69%        | £995           | £1,000,000          |
| 050/              | Standard                             | LIQP0-2F85S2                    | 7.09%        | £995           | £1,000,000          |
| 85%               | EPiC                                 | LIQP0-2F85G2                    | 7.04%        | £995           | £1,000,000          |
| 000/              | Standard                             | LIQP0-2F90S2                    | 7.49%        | £995           | £750,000            |
| 90%               | EPiC                                 | LIQP0-2F90G2                    | 7.44%        | £995           | £750,000            |