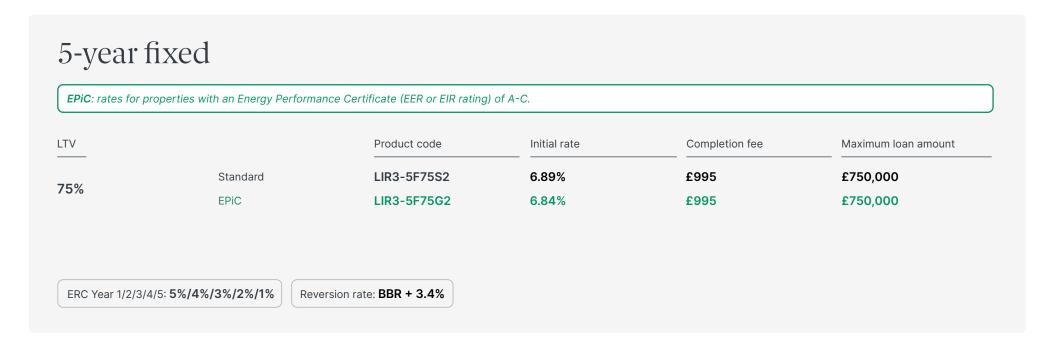

# LI Resi 3 – Standard

#### 5-year fixed

EPiC: rates for properties with an Energy Performance Certificate (EER or EIR rating) of A-C.

| LTV  |          | Product code | Initial rate | Completion fee | Maximum loan amount |
|------|----------|--------------|--------------|----------------|---------------------|
|      |          |              |              |                |                     |
| 75%  | Standard | LIR3-5F75S1  | 6.84%        | £995           | £750,000            |
| /5/0 | EPiC     | LIR3-5F75G1  | 6.79%        | £995           | £750,000            |

ERC Year 1/2/3/4/5: 5%/4%/3%/2%/1%