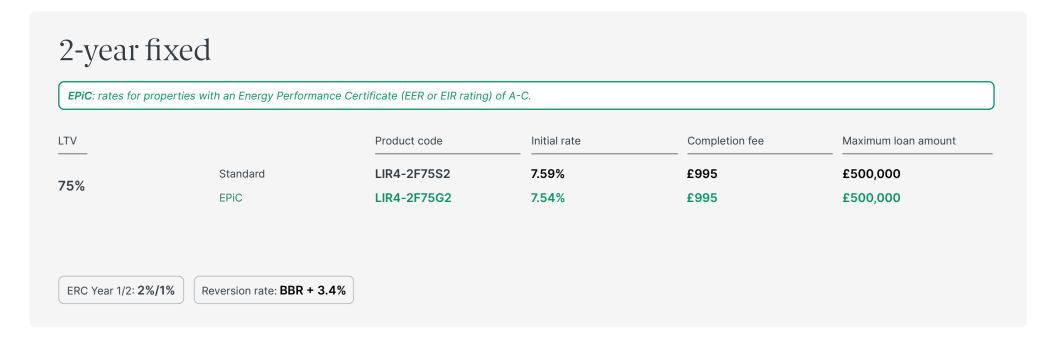

# LI Resi 4 – Standard

#### 2-year fixed

EPiC: rates for properties with an Energy Performance Certificate (EER or EIR rating) of A-C.

| LTV |          | Product code | Initial rate | Completion fee | Maximum loan amount |
|-----|----------|--------------|--------------|----------------|---------------------|
| 75% | Standard | LIR4-2F75S1  | 7.44%        | £995           | £500,000            |
|     | EPiC     | LIR4-2F75G1  | 7.39%        | £995           | £500,000            |

ERC Year 1/2: 2%/1%