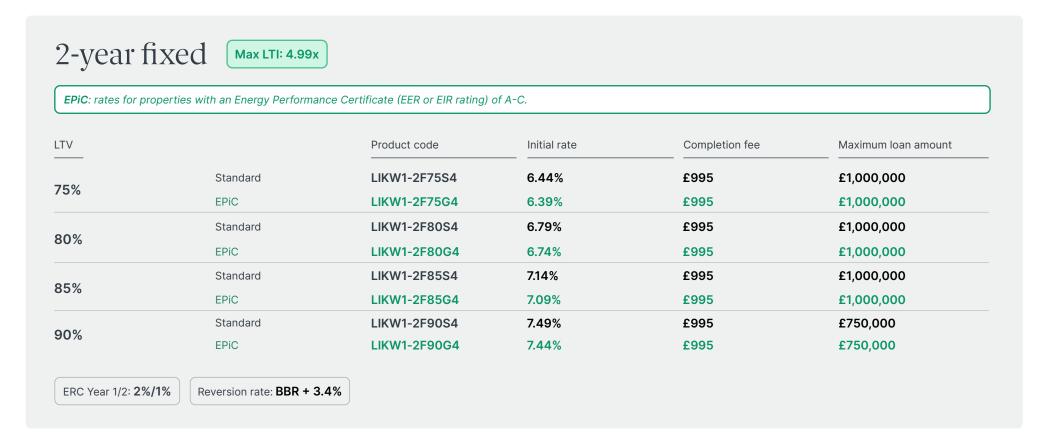

| £1,000,000          |
| 75%   | EPiC     | LIKW1-2F75G3 6.24% £995 | £1,000,000   |                |                     |
| 90%   | Standard | LIKW1-2F80S3            | 6.64%        | £995           | £1,000,000          |
| 80%   | EPiC     | LIKW1-2F80G3            | 6.59%        | £995           | £1,000,000          |
| 0.59/ | Standard | LIKW1-2F85S3            | 6.99%        | £995           | £1,000,000          |
| 85%   | EPiC     | LIKW1-2F85G3            | 6.94%        | £995           | £1,000,000          |
| 90%   | Standard | LIKW1-2F90S3            | 7.34%        | £995           | £750,000            |
| 90/0  | EPiC     | LIKW1-2F90G3            | 7.29%        | £995           | £750,000            |

ERC Year 1/2: 2%/1%



### LI Key Worker 1 – Free Valuation





### LI Key Worker 1 – Tracker





#### 5-year fixed

Max LTI: 5.49x

EPiC: rates for properties with an Energy Performance Certificate (EER or EIR rating) of A-C.

| LTV  |          | Product code            | Initial rate | Completion fee | Maximum loan amount |
|------|----------|-------------------------|--------------|----------------|---------------------|
|      | Standard | LIKW1-5F75S1            | 6.04%        | £995           | £1,000,000          |
| 75%  | EPiC     | LIKW1-5F75G1 5.99% £995 | £995         | £1,000,000     |                     |
| 000/ | Standard | LIKW1-5F80S1            | 6.39%        | £995           | £1,000,000          |
| 80%  | EPiC     | LIKW1-5F80G1            | 6.34%        | £995           | £1,000,000          |
| 05%  | Standard | LIKW1-5F85S