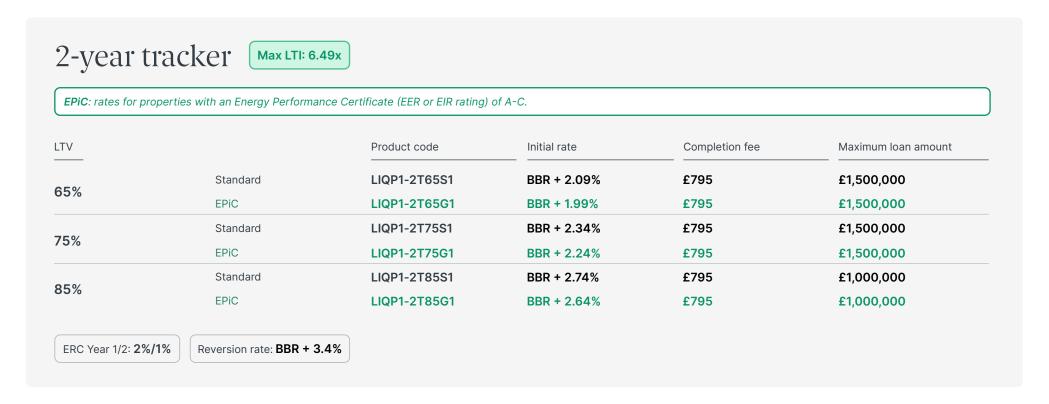

80%                | EPiC                                  | LIQP1-2F80G4                    | 6.74%        | £995           | £1,000,000          |
| 050/               | Standard                              | LIQP1-2F85S4                    | 7.14%        | £995           | £1,000,000          |
| 85%                | EPiC                                  | LIQP1-2F85G4                    | 7.09%        | £995           | £1,000,000          |
| 22%                | Standard                              | LIQP1-2F90S4                    | 7.49%        | £995           | £750,000            |
| 90%                | EPiC                                  | LIQP1-2F90G4                    | 7.44%        | £995           | £750,000            |



### LI Qualified Professional 1 – Tracker





## LI Qualified Professional 1

#### 5-year fixed

Max LTI: 6.49x

EPiC: rates for properties with an Energy Performance Certificate (EER or EIR rating) of A-C.

| LTV |          | Product code | Initial rate | Completion fee | Maximum loan amount |
|-----|----------|--------------|--------------|----------------|---------------------|
| 75% | Standard | LIQP1-5F75S1 | 5.99%        | £995           | £1,500,000          |
|     | EPiC     | LIQP1-5F75G1 | 5.94%        | £995           | £1,500,000          |
| 80% | Standard | LIQP1-5F80S1 | 6.34%        | £995           | £1,000,000          |
|     | EPiC     | LIQP1-5F80G1 | 6.29%        | £995           | £1,000,000          |
| 85% | Standard | LIQP1-5F85S1 | 6.69%        | £995           | £1,000,000          |
|     | EPiC     |