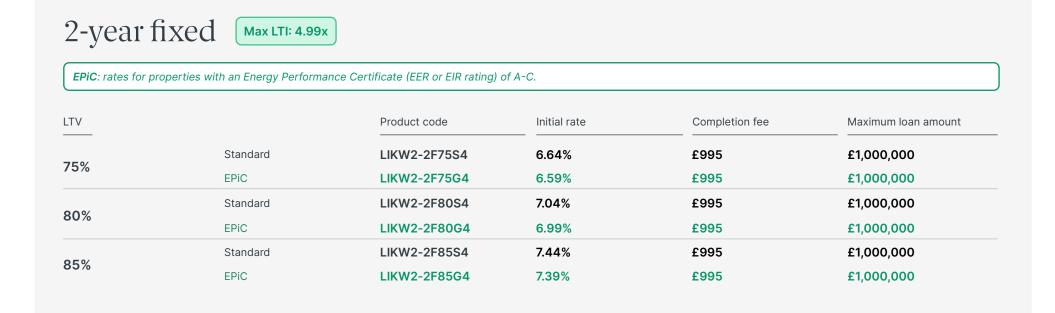

#### 2-year fixed

Max LTI: 4.99x

EPiC: rates for properties with an Energy Performance Certificate (EER or EIR rating) of A-C.

| LTV   |          | Product code | Initial rate | Completion fee | Maximum loan amount |
|-------|----------|--------------|--------------|----------------|---------------------|
| 750/  | Standard | LIKW2-2F75S3 | 6.49%        | £995           | £1,000,000          |
| 75%   | EPiC     | LIKW2-2F75G3 | 6.44%        | £995           | £1,000,000          |
|       | Standard | LIKW2-2F80S3 | 6.89%        | £995           | £1,000,000          |
| 80%   | EPiC     | LIKW2-2F80G3 | 6.84%        | £995<br>£995   | £1,000,000          |
| OE 9/ | Standard | LIKW2-2F85S3 | 7.29%        | £995           | £1,000,000          |
| 85%   | EPiC     | LIKW2-2F85G3 | 7.24%        | £995           | £1,000,000          |

ERC Year 1/2: 2%/1%