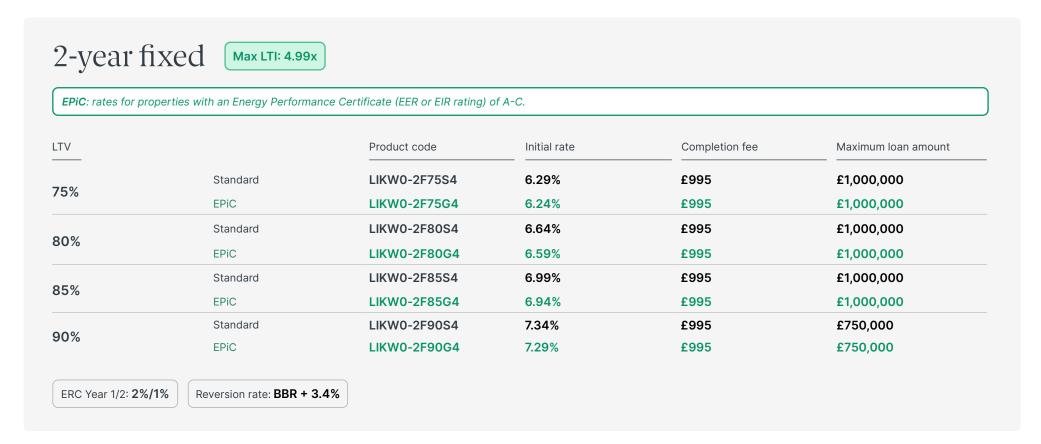

------------|---------------------|
| 75% | Standard | LIKW0-2F75S3 | 6.14%        | £995           | £1,000,000          |
|     | EPiC     | LIKW0-2F75G3 | 6.09%        | £995           | £1,000,000          |
| 80% | Standard | LIKW0-2F80S3 | 6.49%        | £995           | £1,000,000          |
|     | EPiC     | LIKW0-2F80G3 | 6.44%        | £995           | £1,000,000          |
| 85% | Standard | LIKW0-2F85S3 | 6.84%        | £995           | £1,000,000          |
|     | EPiC     | LIKW0-2F85G3 | 6.79%        | £995           | £1,000,000          |
| 90% | Standard | LIKW0-2F90S3 | 7.19%        | £995           | £750,000            |
|     | EPiC     | LIKW0-2F90G3 | 7.14%        | £995           | £750,000            |

ERC Year 1/2: 2%/1%



# LI Key Worker 0 – Free Valuation



35



# LI Key Worker 0 – Tracker





#### 5-year fixed

Max LTI: 5.49x

EPiC: rates for properties with an Energy Performance Certificate (EER or EIR rating) of A-C.

| LTV  |          | Product code | Initial rate | Completion fee | Maximum loan amount |
|------|----------|--------------|--------------|----------------|---------------------|
|      | Standard | LIKW0-5F75S1 | 5.89%        | £995           | £1,000,000          |
| 75%  | EPiC     | LIKW0-5F75G1 | 5.84% £995   | £995           | £1,000,000          |
| 00%  | Standard | LIKW0-5F80S1 | 6.29%        | £995           | £1,000,000          |
| 80%  | EPiC     | LIKW0-5F80G1 | 6.24%        | £995           | £1,000,000          |
| 0.5% | Standard | LIKW0-5F85S1 | 6.64%        | £995           | £1,000,000          |
| 85%