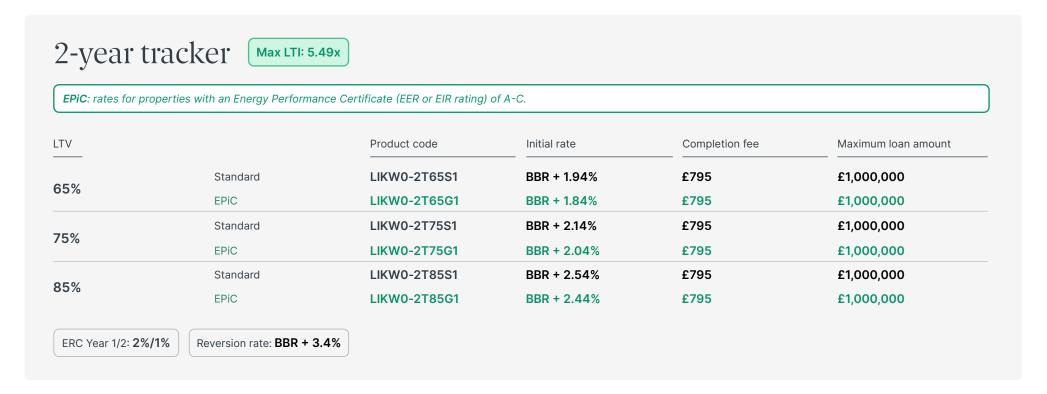

75% | Standard | LIKW0-2F75S3 | 6.14%        | £995           | £1,000,000          |
|     | EPiC     | LIKW0-2F75G3 | 6.09%        | £995           | £1,000,000          |
| 80% | Standard | LIKW0-2F80S3 | 6.49%        | £995           | £1,000,000          |
|     | EPiC     | LIKW0-2F80G3 | 6.44%        | £995           | £1,000,000          |
| 85% | Standard | LIKW0-2F85S3 | 6.84%        | £995           | £1,000,000          |
|     | EPiC     | LIKW0-2F85G3 | 6.79%        | £995           | £1,000,000          |
| 90% | Standard | LIKW0-2F90S3 | 7.19%        | £995           | £750,000            |
|     | EPiC     | LIKW0-2F90G3 | 7.14%        | £995           | £750,000            |

ERC Year 1/2: 2%/1%



# LI Key Worker 0 – Free Valuation



35



# LI Key Worker 0 – Tracker





#### 5-year fixed

Max LTI: 5.49x

EPiC: rates for properties with an Energy Performance Certificate (EER or EIR rating) of A-C.

| LTV  |          | Product code | Initial rate | Completion fee | Maximum loan amount |
|------|----------|--------------|--------------|----------------|---------------------|
|      | Standard | LIKW0-5F75S1 | 5.89%        | £995           | £1,000,000          |
| 75%  | EPiC     | LIKW0-5F75G1 | 5.84% £995   | £995           | £1,000,000          |
| 00%  | Standard | LIKW0-5F80S1 | 6.29%        | £995           | £1,000,000          |
| 80%  | EPiC     | LIKW0-5F80G1 | 6.24%        | £995           | £1,000,000          |
| 0.5% | Standard | LIKW0-5F85S1 | 6.64%        | £995           | £1,000,000          |
| 85%  | EPiC     | LIKW0-5F85G1 | 6.59%